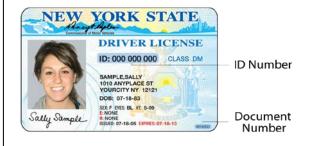

## **Personal Information**

To help combat Identification Theft and submission of Fraudulent Tax Returns, it is now **mandatory** to submit identification information with your tax returns. Please fill out the information below **AND** include a copy of your ID.

## Taxpayer Name:

Issue Date:

**Expiration Date:** 

State of Issuance:

Drivers License Number (ID #):

Document Number (NY Mandatory):

Spouse Name:

Issue Date:

**Expiration Date:** 

State of Issuance:

Drivers License Number (ID #):

Document Number (NY Mandatory):

Copy of ID:

## Examples of IDs: New York:



New Jersey:



## Pennsylvania:



Connecticut: