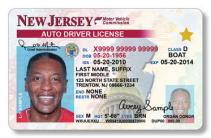

## **Personal Information**

To help combat Identification Theft and submission of Fraudulent Tax Returns, it is now **mandatory** to submit identification information with your tax returns. Please fill out the information below **AND** include a copy of your ID.

## Taxpayer Name:

Issue Date:

**Expiration Date:** 

State of Issuance:

Drivers License Number (ID #):

Document Number (NY Mandatory):

Spouse Name:

Issue Date:

**Expiration Date:** 

State of Issuance:

Drivers License Number (ID #):

Document Number (NY Mandatory):

Copy of ID:

## Examples of IDs: New York:



New Jersey:



## Pennsylvania:



Connecticut: